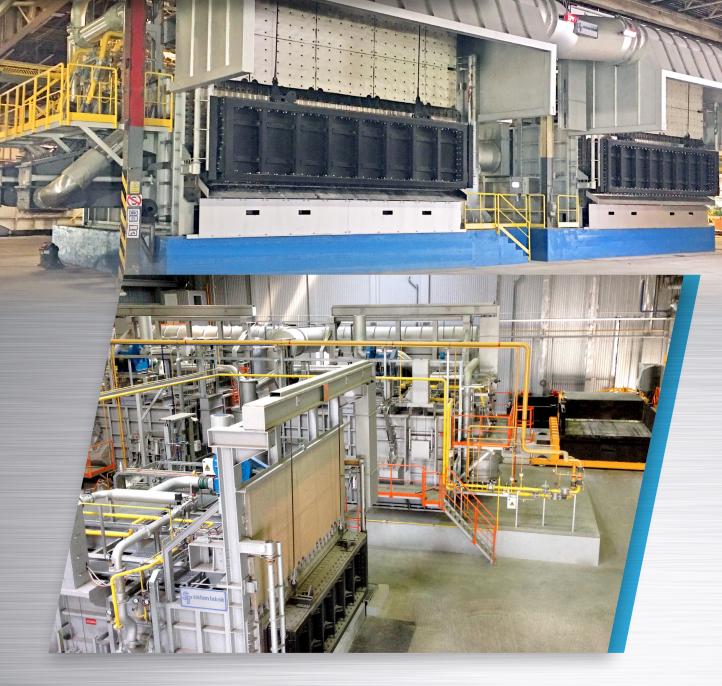

## ALUMINIUM MELTING FURNACES

SINGLE OR MULTI CHAMBER

## ALUMINIUM MELTING FURNACES

SINGLE OR MULTI CHAMBER

Solutions mainly according to your green field projects or existing layout is always possible.

Stationary or Tiltable types are available with capacities from 10 to 120 tons molten aluminium & 1 to 15 tons/h melt rates.

State of art heating systems with regenerative or cold air alternatives are available with very low energy consumptions.

We offer, EMS (Electro Magnetic Stirrer), EMP (Electro Magnetic Pump), Mechanical Pump or Pours Plug systems options, for alloy mixing, pumping, metal transfer and pre degassing.

Heavy duty steel construction to handle very tough casthouse conditions.

Special door design for door itself to avoid undesired deformations and the stainless steel high temperature resistant door casting parts.