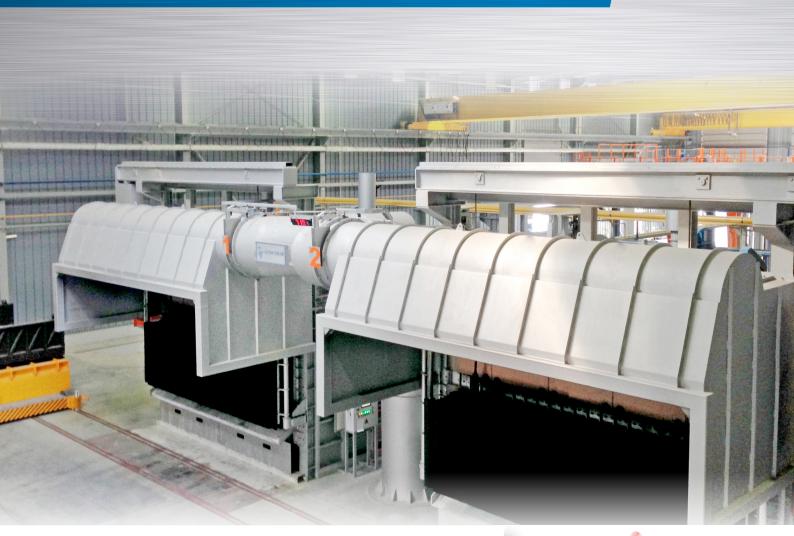

## ALUMINIUM MELTING FURNACES

SINGLE OR MULTI CHAMBER

## ALUMINIUM MELTING FURNACES

SINGLE OR MULTI CHAMBER

Solutions mainly according to your green field projects or existing layout is always possible.

Stationary or Tiltable types are available with capacities from 10 to 120 tons molten aluminium & 1 to 15 tons/h melt rates.

Heavy duty steel construction to handle very tough casthouse conditions.

Special door design for door itself to avoid undesired deformations and the stainless steel high temperature resistant door casting parts.