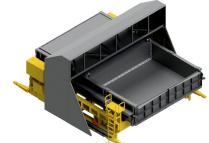

## SCRAP CHARGING CARS

PUSHER OR BOTTOM RETRACTABLE TYPES WITH MULTI DIRECTION CAPABILITY

Sistem Teknik Scrap Charging Cars are designed to fit mainly to the furnace door design to have less no. of charging and also to dock to the furnace hood for avoiding the smoke escape.

There are two types of charging car design. One is suitable for charging on the ramp of the furnace with bottom retracted type (mainly for double chamber furnaces) and the other for charging the heart of the furnace by means of pusher plate.

Heavy duty constructions for the purpose with the charging capacities from 2 tons up to 20 tons.

Special design on rails for the existing casthouse scrap charging solutions.

With electrical or diesel power supply options.

Easy handing of scrap charging with replaceable charging boxes.

TAYSAD - TOSB 1.Cadde 14. Sok. No.3 41420 Çayirova **KOCAELI - TURKEY T** +90 262 658 22 26 **F** +90 262 658 22 38 info@sistemteknik.com