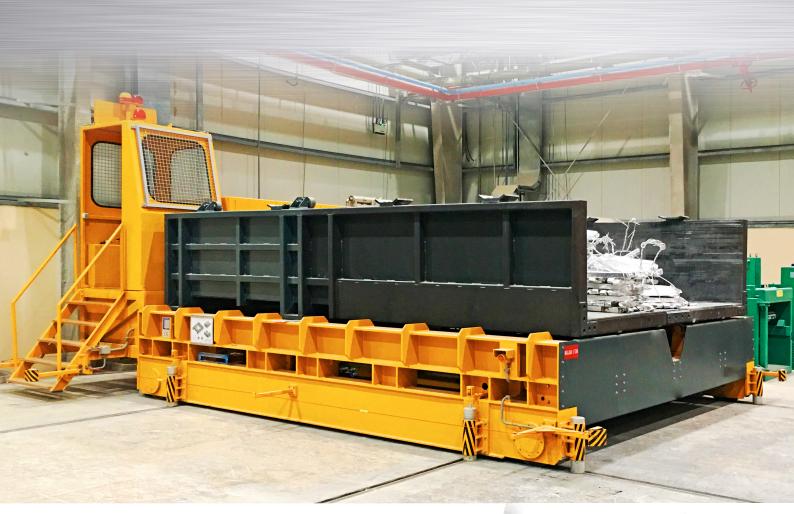

## SCRAP CHARGING CARS

PUSHER OR BOTTOM RETRACTABLE TYPES WITH MULTI DIRECTION CAPABILITY

Sistem Teknik Scrap Charging Cars are designed to fit mainly to the furnace door design to have less no. of charging and also to dock to the furnace hood for avoiding the smoke escape.

There are two types of charging car design. One is suitable for charging on the ramp of the furnace with bottom retracted type (mainly for double chamber furnaces) and the other for charging the heart of the furnace by means of pusher plate.

Heavy duty constructions for the purpose with the charging capacities from 2 tons up to 20 tons.

Special design on rails for the existing casthouse scrap charging solutions.

With electrical or diesel power supply options.

Easy handing of scrap charging with replaceable charging boxes.

TAYSAD - TOSB 1.Cadde 14. Sok. No.3 41420 Çayirova **KOCAELI - TURKEY T** +90 262 658 22 26 **F** +90 262 658 22 38 info@sistemteknik.com