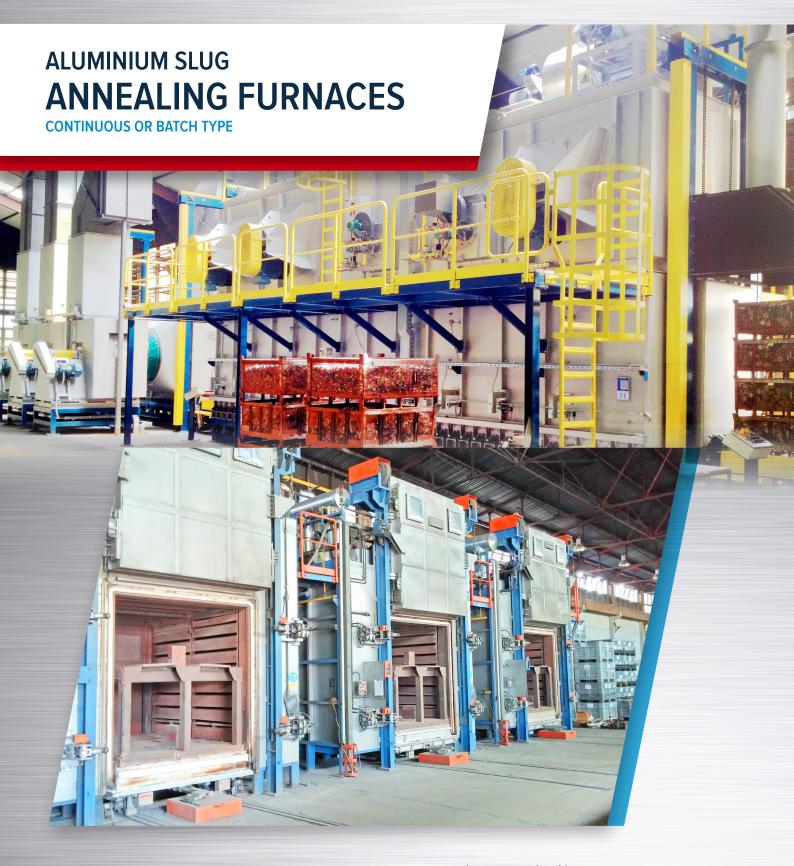

## ALUMINIUM SLUG ANNEALING FURNACES

**CONTINUOUS OR BATCH TYPE** 

Continuous or batch type furnaces are available for your capacity or layout concerns.

Direct or indirect heating systems are also available for furnace choice.

Our reversing flow design performs short heat-up time together with low temperature scattering in the batch.

No CO, NOx and OC emission, with integrated afterburner system.

TAYSAD - TOSB
1.Cadde 14. Sok. No.3
41420 Çayirova
KOCAELI - TURKEY
T +90 262 658 22 26
F +90 262 658 22 38
info@sistemteknik.com