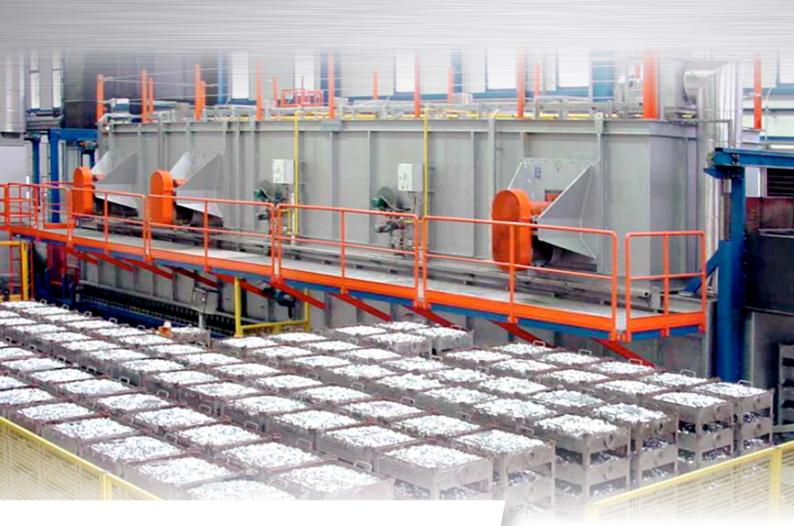

## ALUMINIUM SLUG ANNEALING FURNACES

**CONTINUOUS OR BATCH TYPE** 

Continuous or batch type furnaces are available for your capacity or layout concerns.

Direct or indirect heating systems are also available for furnace choice.

Our reversing flow design performs short heat-up time together with low temperature scattering in the batch.

No CO, NOx and OC emission, with integrated afterburner system.

TAYSAD - TOSB
1.Cadde 14. Sok. No.3
41420 Çayirova
KOCAELI - TURKEY
T +90 262 658 22 26
F +90 262 658 22 38
info@sistemteknik.com